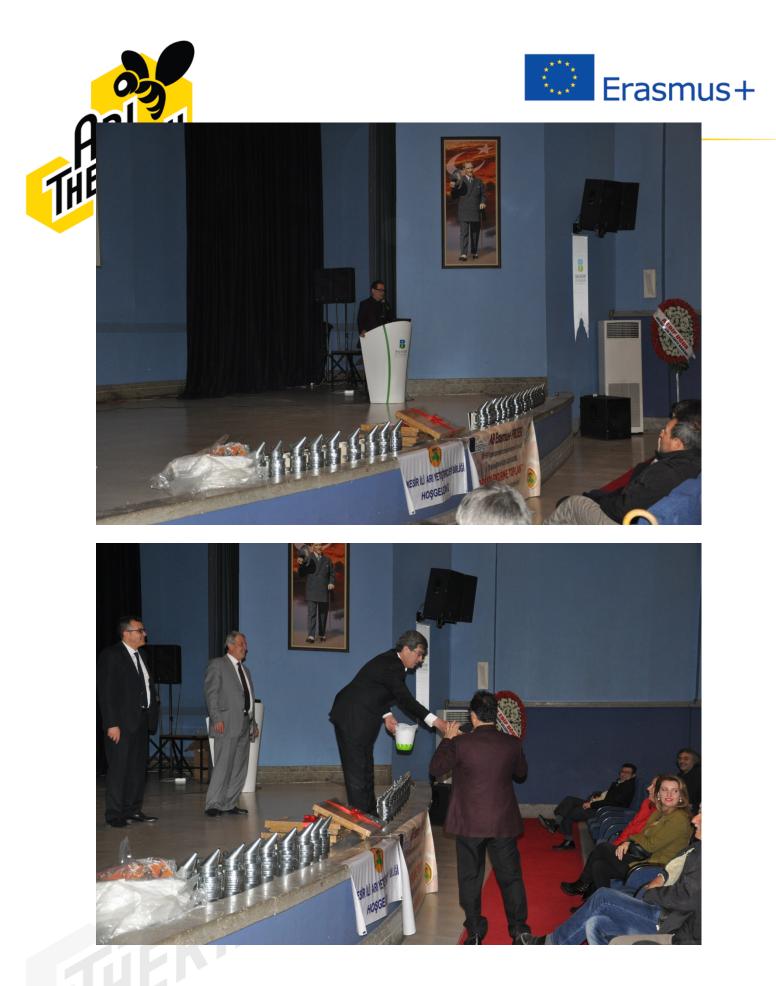

- Validate the Apitherapy course material
- Apitherapy handbook
- and Apitherapy e-learning platform with different user groups and following the feedback improve the systems and materials.

Balıkesir University organised a "APITHERAPY package- validation and multiplier workshop-E1 in Balıkesir, Turkey on 28 March, 2016 with Balıkesir Beekeepers Association.. Before the workshop the University prepared a subcontract with the Balıkesir Beekeepers Association for expert, Atilla Sevim, teacher and beekeeper. A second subcontract was done for organising workshop by the Association. All step of the workshop preparation had done by the Association. We aslo invited one more expert in Beekeeping and Apitheraphy from Namık Kemal University, Dr. Devrim OSKAY. He also made presentation on Apitherapy and Beekeping. Commercial companies on beekeeping equipment, bee products and beekeeping drugs were participated in the meeting.

Balıkesir University translated qestionnaires into Turkish and printed. The participant list prepared in Turkish/English for the participants. Certificates of attandence signed/stamped and printed for the participants. Paper brochures, big posters and roll-up were prepared to promote the project. Promotional materials including some beekeepers' equipments for the participants were prepared by the coordination of Balıkesir University and The Association.

A Workshop Program (Invitation Card) was prepared and distributed to the participants. The validation workshop was organised with the target groups from Balıkesir-TR.

Our workshop program was included in the invitation card (below), and it was adopted to the program indicated in the "Validation Guideliles" according to the following steps: