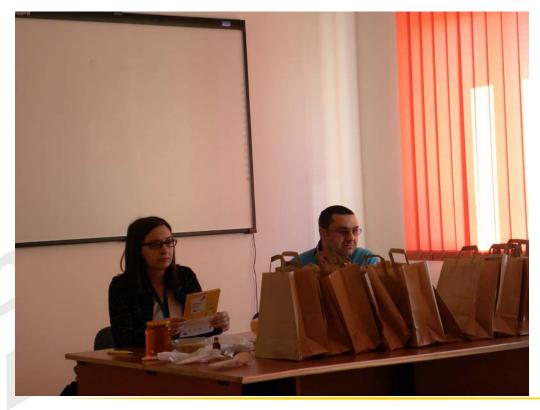

Preparatory activities were carried out before 17<sup>th</sup> of March, such as the creation of an invitation to send to Timisoara Penitentiary, conduction of phone calls with the contact person from the institution, exchange of emails regarding the number of participants and the number of visitors, preparation of promotional bags with the Apitherapy Dissemination products, consisting in the project's brochure, ball pens, key chains, sticky notes, business card holder, notepad fridge magnet, all with the Apitherapy logo.

The experts in beekeeping brought to the event fresh bee pollen, propolis and a jar of honey to offer samples to the attendees, while explaining the beneficial effects on health of these bee products.