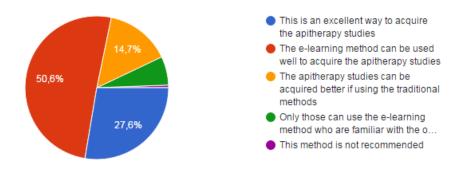

#### 8. Is the e-learning method appropriate for acquiring the apitherapy studies?

- This is an excellent way to acquire the apitherapy studies
- The e-learning method can be used well to acquire the apitherapy studies
- The apitherapy studies can be acquired better if using the traditional methods
- Only those can use the e-learning method who are familiar with the operation of computers
- □ This method is not recommended

## 8. Is the e-learning method appropriate for acquiring the apitherapy studies? \*

- O This is an excellent way to acquire the apitherapy studies
- O The e-learning method can be used well to acquire the apitherapy studies
- O The apitherapy studies can be acquired better if using the traditional methods
- O Only those can use the e-learning method who are familiar with the operation of computers
- O This method is not recommended