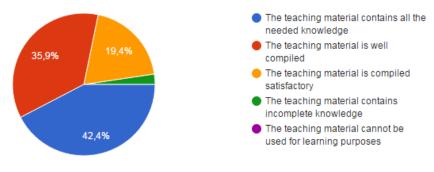

#### 3. Does the teaching material contain enough human health knowledge and reference?

- The teaching material contains all the needed knowledge
- □ The teaching material is well compiled
- The teaching material is compiled satisfactory
- The teaching material contains incomplete knowledge
- The teaching material cannot be used for learning purposes

## 3. Does the teaching material contain enough human health knowledge and reference? \*

- O The teaching material contains all the needed knowledge
- O The teaching material is well compiled
- O The teaching material is compiled satisfactory
- O The teaching material contains incomplete knowledge
- O The teaching material cannot be used for learning purposes