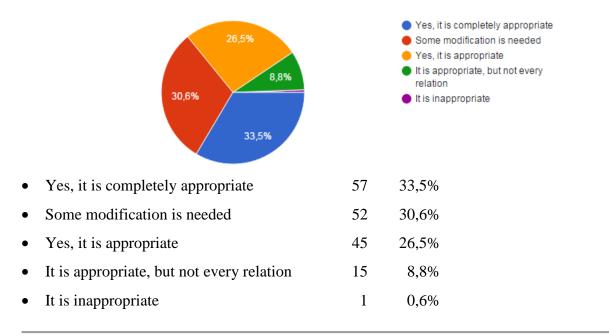

### 9. Is the e-learning method appropriate for the information delivery of the recent apitherapy studies?

- Yes, it is completely appropriate
- □ Some modification is needed
- Yes, it is appropriate
- □ It is appropriate, but not every relation
- □ It is inappropriate

## 9. Is the e-learning method appropriate for the information delivery of the recent apitherapy studies? \*

- O Yes, it is completely appropriate
- O Some modification is needed
- O Yes, it is appropriate
- O It is appropriate, but not every relation
- O It is inappropriate