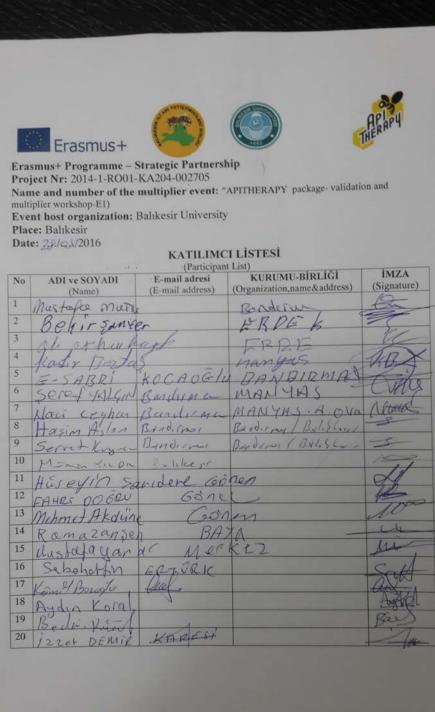

## **3. METHODOLOGY**

3.1.Participants: A total of 180 people from target groups were participated in the validation workshop. Beekeepers who are member of the Balıkesir Beekeepers Association, president of the association with the Association Board, academic staff from the University, staff from faculty of medicine, dieticians, veterinarians, animal scientists, teachers in adult education institutions, representatives of Apitherapy Marketing sector, students from food science and technology departments and staff and directors of Ministry of Food, Agriculture and Animal Productionand, representatives of Balıkesir Municipality-Rural Development Branch were participated in the workshop.

The participants wrote their address not mostly e-mail address because they don't have a regular e-mail address. However, they are member of the Balıkesir Beekeepers Association and they can easily contact with the director of the Association.