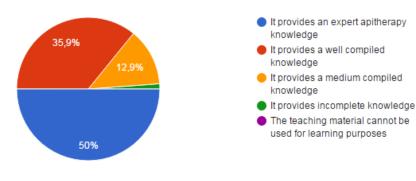

#### 4. Does the handbook provide expert knowledge?

- □ It provides an expert apitherapy knowledge
- □ It provides a well compiled knowledge
- □ It provides a medium compiled knowledge
- □ It provides incomplete knowledge
- The teaching material cannot be used for learning purposes