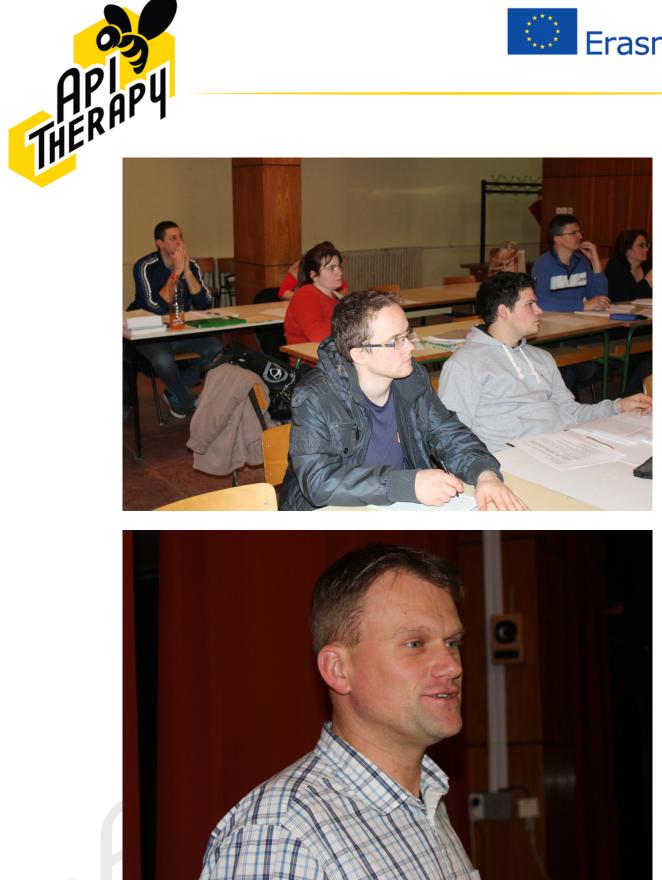

The main objective of the project is to create completely updated teaching materials on bee products in alternative medicine.

In the context of the Output O4 - A1, the Validation workshop activities were developed in order to receive feedback from the experts in beekeeping and apitherapy related to the result of the project (tecahing material, handbook, e-learning platform). In each workshop participated up to 20 beekeepers (and in some partner countries more than 20) and experts in Apitherapy.

All of the partners had to organize a workshop with beekeepers and experts, with the purpose of validate the results.