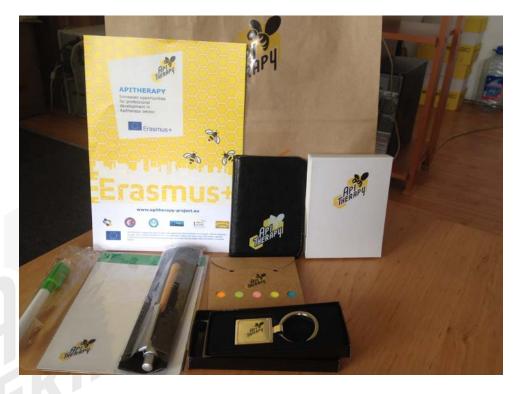

Preparatory activities were carried out before 17<sup>th</sup> of March, such as the creation of an invitation to send to Timisoara Penitentiary, conduction of phone calls with the contact person from the institution, exchange of emails regarding the number of participants and the number of visitors, preparation of promotional bags with the Apitherapy Dissemination products, consisting in the project's brochure, ball pens, key chains, sticky notes, business card holder, notepad fridge magnet, all with the Apitherapy logo.