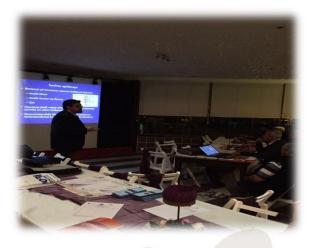

The validation workshop has been executed in Karniowice, Małopolska Voivodship at 27.02.2016.

The validation workshop was prepared for beekeepers and interested in apitherapy topic stakeholders from Małopolska region.

The validation workshop was executed by staff of ARID Lacjum by presentation in ppt.

The workshop began from welcome presentation of the ARID Lacjum and project APITHERAPY. During this presentation the presenter told about the project aims and objectives, about project partners and all activities which will be executed in the project. Later there was a presentation about the results and products of Apitherapy project. There were presented and described in details website of the project, e-learning platform and handbook. After that presentation there was distributed draft version of the training content to validate by professionals. Later, at the end of the lecture participants filled the questionnaire which was distributed among them in the lecture room.