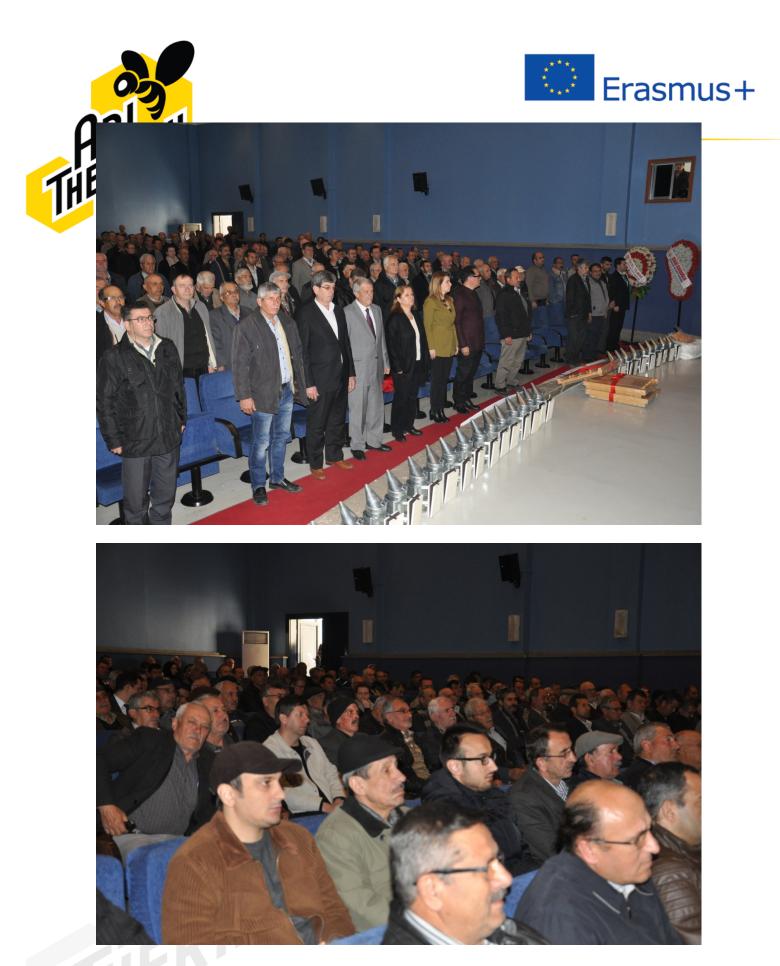

## **3. METHODOLOGY**

3.1.Participants: A total of 180 people from target groups were participated in the validation workshop. Beekeepers who are member of the Balıkesir Beekeepers Association, president of the association with the Association Board, academic staff from the University, staff from faculty of medicine, dieticians, veterinarians, animal scientists, teachers in adult education institutions, representatives of Apitherapy Marketing sector, students from food science and technology departments and staff and directors of Ministry of Food, Agriculture and Animal Productionand, representatives of Balıkesir Municipality-Rural Development Branch were participated in the workshop.

The participants wrote their address not mostly e-mail address because they don't have a regular e-mail address. However, they are member of the Balıkesir Beekeepers Association and they can easily contact with the director of the Association.