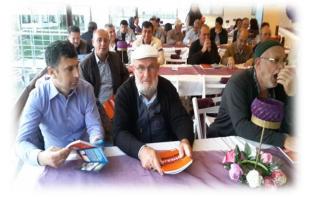

**Participants**: A total of 52 people from target groups were participated in the validation of Apitherapy workshop in Kepez- ÇANAKKALE. Beekeepers who are member of the Balıkesir Beekeepers Association, president of the association with the Association Board, academic staff from the University, staff from faculty of medicine, dieticians, veterinarians, animal scientists, teachers in adult education institutions, representatives of Apitherapy Marketing sector, students from food science and technology departments and staff and directors of Ministry of Food, Agriculture and Animal Productionand, representatives of **Çanakkale Region - Rural Development Branch** were participated in the workshop.

**The participants wrote their addrees not mostly e**-mail address because they don't have a regular e-mail address. However, they are member of the **Çanakkale Honey Producers Association of Beekeepers** and they can easily contact with the director of the Association.