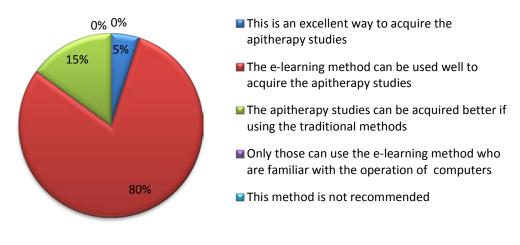

#### 8. Is the e-learning method appropriate for acquiring the apitherapy studies?

- This is an excellent way to acquire the apitherapy studies
- The e-learning method can be used well to acquire the apitherapy studies
- The apitherapy studies can be acquired better if using the traditional methods
- Only those can use the e-learning method who are familiar with the operation of computers
- □ This method is not recommended

## 8. Is the e-learning method appropriate for acquiring the apitherapy studies? \*

- O This is an excellent way to acquire the apitherapy studies
- O The e-learning method can be used well to acquire the apitherapy studies
- O The apitherapy studies can be acquired better if using the traditional methods
- O Only those can use the e-learning method who are familiar with the operation of computers
- O This method is not recommended