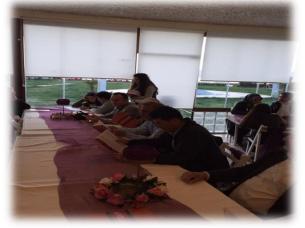

The Validation Workshop took place on the 17<sup>th</sup> of March 2016, in the premises of Timisoara Penitentiary, with 26 participants, and with Andreea Micu as moderator and Flavius Huber together with Laszlo Kardos as experts in beekeeping and apitherapy.

The participants were excited to try and to ask the experts multiple questions about how to use the bee products in their daily routine. In addition, like it was foreseen in the methodology, Andreea Micu talked freely about the project's products, about the

Apitherapy Course, Handbook and e-learning platform, and gave them all the necessary

information to access these products. Since there was no access to internet in the premises of the institution, the course, the handbook and the e-learning platform were introduced and presented offline to the people taking part in the event, emphasizing the links where they can access and download the files, so they can be further used with the inmates.