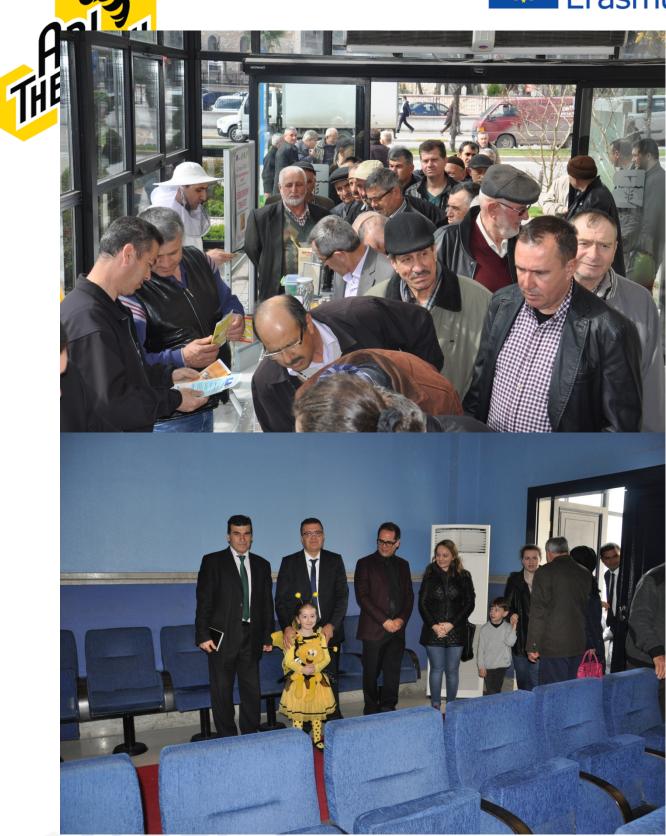

## **3. METHODOLOGY**

3.1.Participants: A total of 180 people from target groups were participated in the validation workshop. Beekeepers who are member of the Balıkesir Beekeepers Association, president of the association with the Association Board, academic staff from the University, staff from faculty of medicine, dieticians, veterinarians, animal scientists, teachers in adult education institutions, representatives of Apitherapy Marketing sector, students from food science and technology departments and staff and directors of Ministry of Food, Agriculture and Animal Productionand, representatives of Balıkesir Municipality-Rural Development Branch were participated in the workshop.

The participants wrote their address not mostly e-mail address because they don't have a regular e-mail address. However, they are member of the Balıkesir Beekeepers Association and they can easily contact with the director of the Association.