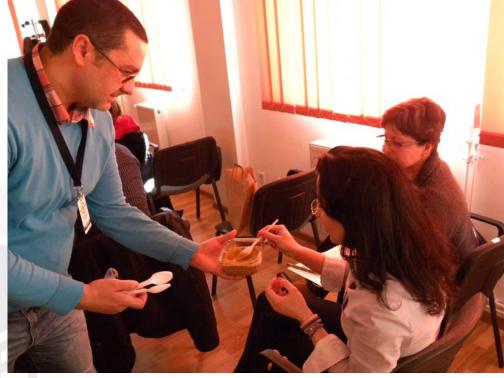

The experts in beekeeping brought to the event fresh bee pollen, propolis and a jar of honey to offer samples to the attendees, while explaining the beneficial effects on health of these bee products.

The participants were excited to try and to ask the experts multiple questions about how to use the bee products in their daily routine. In addition, like it was foreseen in the methodology, Andreea Micu talked freely about the project's products, about the