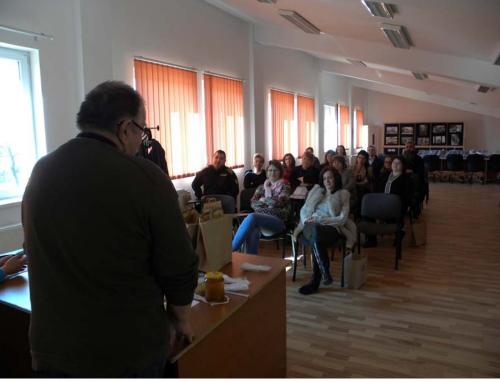

The Validation Workshop took place on the 17<sup>th</sup> of March 2016, in the premises of Timisoara Penitentiary, with 26 participants, and with Andreea Micu as moderator and Flavius Huber together with Laszlo Kardos as experts in beekeeping and apitherapy.

allin

Andreea Micu added 3 new photos. 18 March at 10:35 - M -

Yesterday, 17th of March 2016, took place the first Multiplier Event of the Apitherapy project, at Timisoara Penitentiary, Romania, with the purpose of validating the "Apitherapy Package" with 26 target group representatives, being accompanied by our experts in beekeeping, Flavius Huber and Laszlo Kardos.