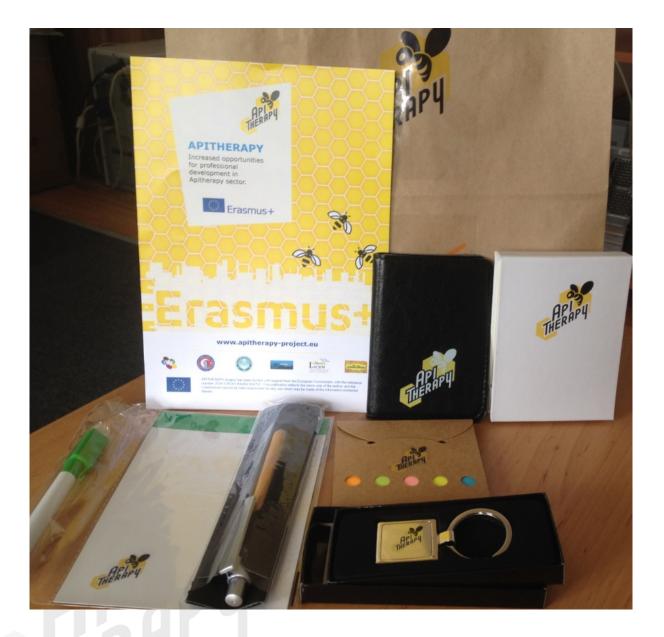

Preparatory activities were carried out before 17<sup>th</sup> of March, such as the creation of an invitation to send to Timisoara Penitentiary, conduction of phone calls with the contact person from the institution, exchange of emails regarding the number of participants and the number of visitors, preparation of promotional bags with the Apitherapy Dissemination products, consisting in the project's brochure, ball pens, key chains, sticky notes, business card holder, notepad fridge magnet, all with the Apitherapy logo.