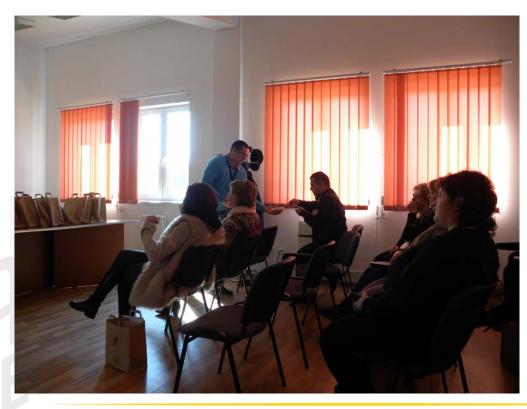

The Validation Workshop took place on the 17<sup>th</sup> of March 2016, in the premises of Timisoara Penitentiary, with 26 participants, and with Andreea Micu as moderator and Flavius Huber together with Laszlo Kardos as experts in beekeeping and apitherapy.

Preparatory activities were carried out before 17<sup>th</sup> of March, such as the creation of an invitation to send to Timisoara Penitentiary, conduction of phone calls with the contact person from the institution, exchange of emails regarding the number of participants and the number of visitors, preparation of promotional bags with the Apitherapy Dissemination products, consisting in the project's brochure, ball pens, key chains, sticky notes, business card holder, notepad fridge magnet, all with the Apitherapy logo.

PHOTOS:

APITHERAPY project has been funded with support from the European Commission, with the reference number 2014-1-RO01-KA204-002705. This publication reflects the views only of the author, and the Commission cann**46**be held responsible for any use which may be made of the information contained therein.