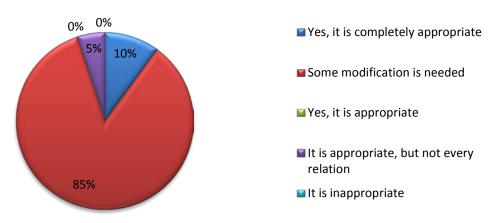

### 9. Is the e-learning method appropriate for the information delivery of the recent apitherapy studies?

- Yes, it is completely appropriate
- □ Some modification is needed
- Yes, it is appropriate
- □ It is appropriate, but not every relation
- □ It is inappropriate

## 9. Is the e-learning method appropriate for the information delivery of the recent apitherapy studies? \*

- O Yes, it is completely appropriate
- O Some modification is needed
- O Yes, it is appropriate
- O It is appropriate, but not every relation
- O It is inappropriate