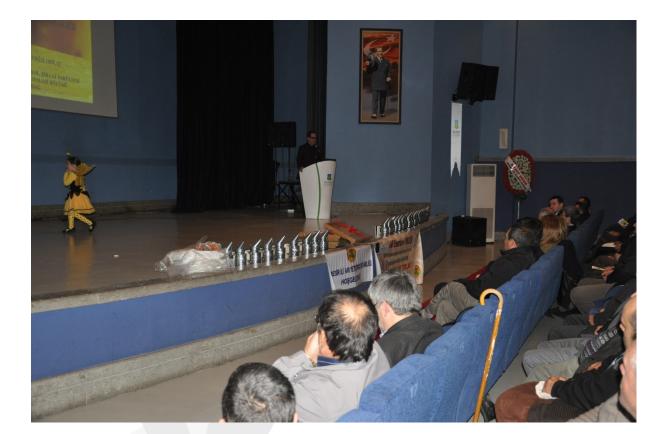

The Validation Workshop took place on the 17<sup>th</sup> of March 2016, in the premises of Timisoara Penitentiary, with 26 participants, and with Andreea Micu as moderator and Flavius Huber together with Laszlo Kardos as experts in beekeeping and apitherapy.

The participants were excited to try and to ask the experts multiple questions about how to use the bee products in their daily routine. In addition, like it was foreseen in the methodology, Andreea Micu talked freely about the project's products, about the

Apitherapy Course, Handbook and e-learning platform, and gave them all the necessary

information to access these products. Since there was no access to internet in the premises of the institution, the course, the handbook and the e-learning platform were introduced and presented offline to the people taking part in the event, emphasizing the links where they can access and download the files, so they can be further used with the inmates.

allin

Andreea Micu added 3 new photos. 18 March at 10:35 - M -

Yesterday, 17th of March 2016, took place the first Multiplier Event of the Apitherapy project, at Timisoara Penitentiary, Romania, with the purpose of validating the "Apitherapy Package" with 26 target group representatives, being accompanied by our experts in beekeeping, Flavius Huber and Laszlo Kardos.