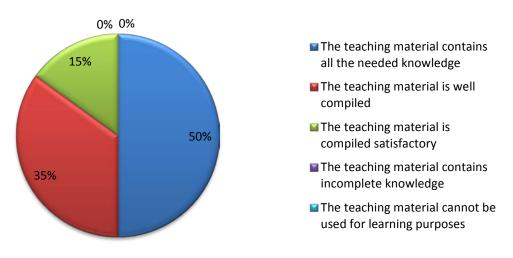

#### 3. Does the teaching material contain enough human health knowledge and reference?

- The teaching material contains all the needed knowledge
- □ The teaching material is well compiled
- The teaching material is compiled satisfactory
- The teaching material contains incomplete knowledge
- The teaching material cannot be used for learning purposes

## 3. Does the teaching material contain enough human health knowledge and reference? \*

- O The teaching material contains all the needed knowledge
- O The teaching material is well compiled
- O The teaching material is compiled satisfactory
- O The teaching material contains incomplete knowledge
- O The teaching material cannot be used for learning purposes