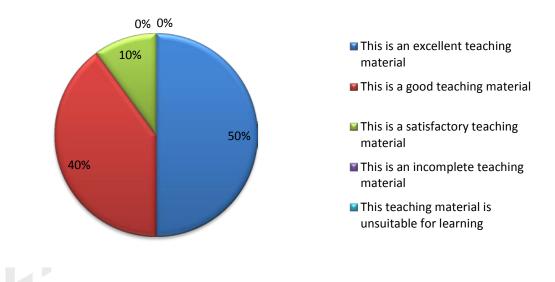

#### I. TEACHING MATERIAL

**1.** Is the teaching material with its 9 chapters suitable for the complex expert knowledge of apitherapy?

- □ Fully suitable
- □ Fairly suitable
- □ Suitable
- □ Suitable, but there are some incompletions
- Not suitable
- 2. Does the teaching material provide the complete knowledge of apitherapy?
- This is an excellent teaching material
- This is a good teaching material
- This is a satisfactory teaching material
- This is an incomplete teaching material
- This teaching material is unsuitable for learning

## 2. Does the teaching material provide the complete knowledge of apitherapy? \*

- O This is an excellent teaching material
- O This is a good teaching material
- O This is a satisfactory teaching material
- O This is an incomplete teaching material
- O This teaching material is unsuitable for learning