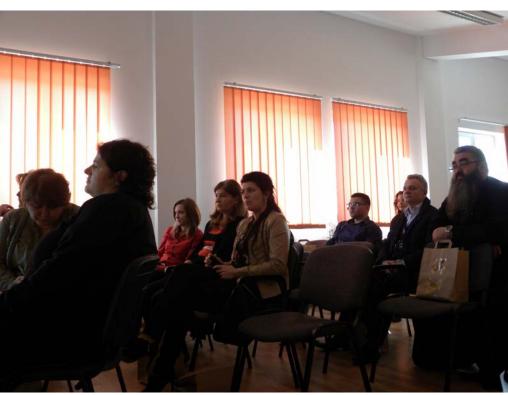

The Validation Workshop took place on the 17<sup>th</sup> of March 2016, in the premises of Timisoara Penitentiary, with 26 participants, and with Andreea Micu as moderator and Flavius Huber together with Laszlo Kardos as experts in beekeeping and apitherapy.

Preparatory activities were carried out before 17<sup>th</sup> of March, such as the creation of an invitation to send to Timisoara Penitentiary, conduction of phone calls with the contact person from the institution, exchange of emails regarding the number of participants and the number of visitors, preparation of promotional bags with the Apitherapy Dissemination products, consisting in the project's brochure, ball pens, key chains, sticky notes, business card holder, notepad fridge magnet, all with the Apitherapy logo.