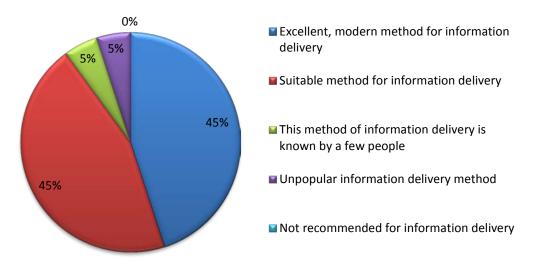

#### 7. Is the e-learning platform appropriate for information delivery of apitherapy studies?

- Excellent, modern method for information delivery
- □ Suitable method for information delivery
- This method of information delivery is known by a few people
- Unpopular information delivery method
- □ Not recommended for information delivery

## 7. Is the e-learning platform appropriate for information delivery of apitherapy studies? \*

- O Excellent, modern method for information delivery
- O Suitable method for information delivery
- O This method of information delivery is known by a few people
- O Unpopular information delivery method
- O Not recommended for information delivery