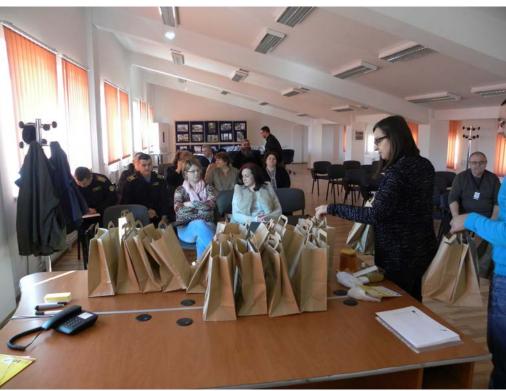

The Validation Workshop took place on the 17<sup>th</sup> of March 2016, in the premises of Timisoara Penitentiary, with 26 participants, and with Andreea Micu as moderator and Flavius Huber together with Laszlo Kardos as experts in beekeeping and apitherapy.

Preparatory activities were carried out before 17<sup>th</sup> of March, such as the creation of an invitation to send to Timisoara Penitentiary, conduction of phone calls with the contact person from the institution, exchange of emails regarding the number of participants and the number of visitors, preparation of promotional bags with the Apitherapy Dissemination products, consisting in the project's brochure, ball pens, key chains, sticky notes, business card holder, notepad fridge magnet, all with the Apitherapy logo.