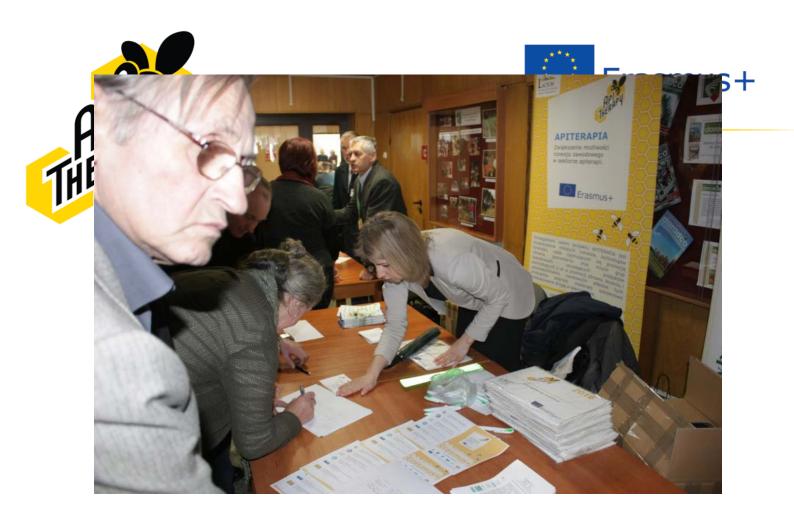

# REPORT OF THE VALIDATION WORKSHOP – MULTIPLIER EVENT OF THE APITHERAPY PROJECT DONE AT 27.02.2016 IN KARNIOWICE MAŁOPOLSKA VOIVODSHIP by ARID Lacjum

According to the assumptions of the project ARID Lacjum has done a validation workshop – multipier event of the Apitherapy Project Output 4: Validate APITHERAPY package as European model

The validation workshop has been executed in Karniowice, Małopolska Voivodship at 27.02.2016.

The validation workshop was prepared for beekeepers and interested in apitherapy topic stakeholders from Małopolska region.

There were 80 person took place in this validation workshop.