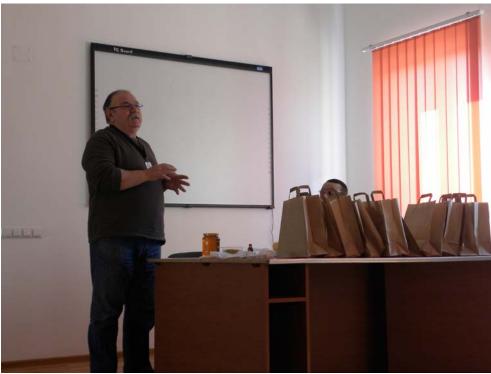

The Validation Workshop took place on the 17<sup>th</sup> of March 2016, in the premises of Timisoara Penitentiary, with 26 participants, and with Andreea Micu as moderator and Flavius Huber together with Laszlo Kardos as experts in beekeeping and apitherapy.

Preparatory activities were carried out before 17<sup>th</sup> of March, such as the creation of an invitation to send to Timisoara Penitentiary, conduction of phone calls with the contact person from the institution, exchange of emails regarding the number of participants and the number of visitors, preparation of promotional bags with the Apitherapy Dissemination products, consisting in the project's brochure, ball pens, key chains, sticky notes, business card holder, notepad fridge magnet, all with the Apitherapy logo.

The experts in beekeeping brought to the event fresh bee pollen, propolis and a jar of honey to offer samples to the attendees, while explaining the beneficial effects on health of these bee products.