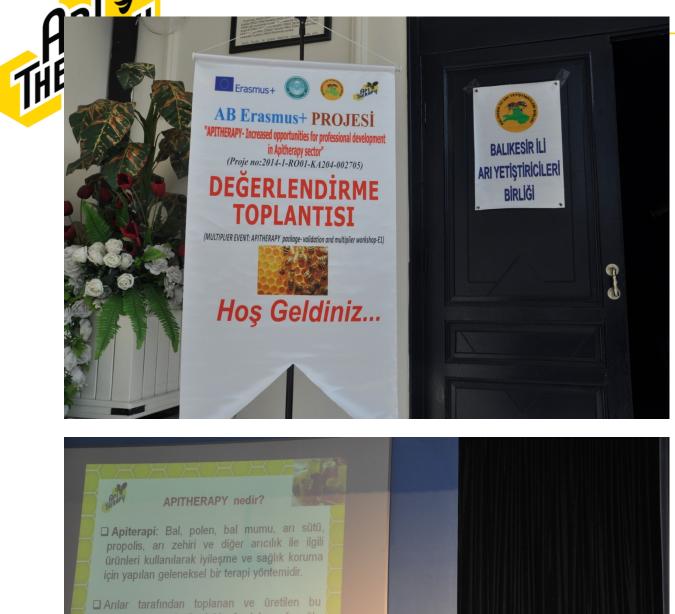

### AB Erasmus+ PROJESİ

"APITHERAPY- Increased opportunities for professional development in Apitherapy sector"

(Proje no:2014-1-RO01-KA204-002705)

### DEĞERLENDİRME TOPLANTILARI

(MULTIPLIER EVENT: APITHERAPY PACKAGE- VALIDATION AND MULTIPLIER WORKSHOP-E1)

### Program:

- 1. Protokol Konuşmaları (Opening Ceremony): 11.00-11.15
- 2. Proje Tanıtımı (Apitherapy Project):11.15-11.45
- Prof. Dr. Ergün DEMİR
- 3. Arı Ürünleri, Apiterapi (Apitheraphy) ve Arıcılık:11.45-13.00
- Yrd. Doç. Dr. Devrim OSKAY, Namık Kemal Üniversitesi
- Atilla SEVİM, Balıkesir İli Arı Yetiştiricileri Birliği
- 4. Anket (Questionnaire): 13.00-13.45
- 5. Kapanış ve Sertifika Töreni (Closing and Certificate Ceremony
- 6. Toplantı Yemeği (Lunch): 14.00