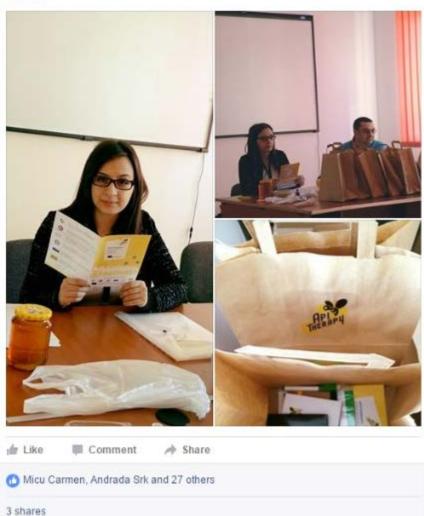

The Validation Workshop took place on the 17<sup>th</sup> of March 2016, in the premises of Timisoara Penitentiary, with 26 participants, and with Andreea Micu as moderator and Flavius Huber together with Laszlo Kardos as experts in beekeeping and apitherapy.

Preparatory activities were carried out before 17<sup>th</sup> of March, such as the creation of an invitation to send to Timisoara Penitentiary, conduction of phone calls with the contact person from the institution, exchange of emails regarding the number of participants and the number of visitors, preparation of promotional bags with the Apitherapy Dissemination products, consisting in the project's brochure, ball pens, key chains, sticky notes, business card holder, notepad fridge magnet, all with the Apitherapy logo.

allin

Andreea Micu added 3 new photos. 18 March at 10:35 - M -

Yesterday, 17th of March 2016, took place the first Multiplier Event of the Apitherapy project, at Timisoara Penitentiary, Romania, with the purpose of validating the "Apitherapy Package" with 26 target group representatives, being accompanied by our experts in beekeeping, Flavius Huber and Laszlo Kardos.