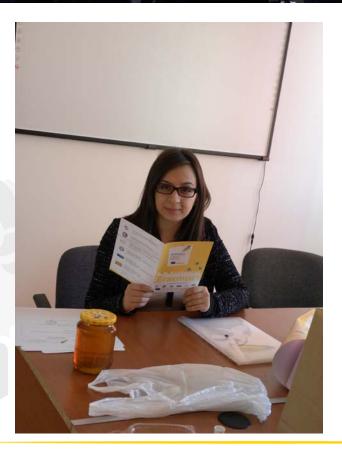

The Validation Workshop took place on the 17<sup>th</sup> of March 2016, in the premises of Timisoara Penitentiary, with 26 participants, and with Andreea Micu as moderator and Flavius Huber together with Laszlo Kardos as experts in beekeeping and apitherapy.

Preparatory activities were carried out before 17<sup>th</sup> of March, such as the creation of an invitation to send to Timisoara Penitentiary, conduction of phone calls with the contact person from the institution, exchange of emails regarding the number of participants and the number of visitors, preparation of promotional bags with the Apitherapy Dissemination products, consisting in the project's brochure, ball pens, key chains, sticky notes, business card holder, notepad fridge magnet, all with the Apitherapy logo.

The experts in beekeeping brought to the event fresh bee pollen, propolis and a jar of honey to offer samples to the attendees, while explaining the beneficial effects on health of these bee products.