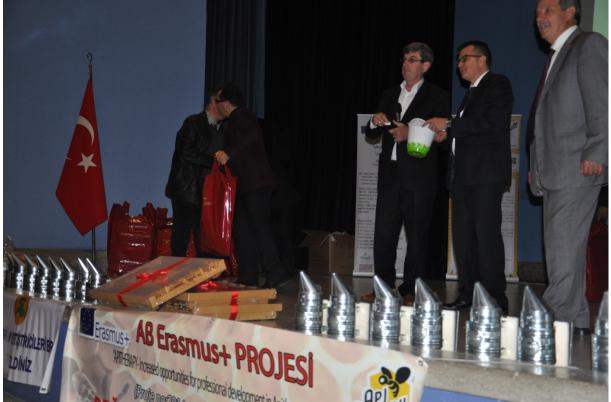

- Validate the Apitherapy course material
- Apitherapy handbook
- and Apitherapy e-learning platform with different user groups and following the feedback improve the systems and materials.

Balıkesir University organised a "APITHERAPY package- validation and multiplier workshop-E1 in Balıkesir, Turkey on 28 March, 2016 with Balıkesir Beekeepers Association.. Before the workshop the University prepared a subcontract with the Balıkesir Beekeepers Association for expert, Atilla Sevim, teacher and beekeeper. A second subcontract was done for organising workshop by the Association. All step of the workshop preparation had done by the Association. We aslo invited one more expert in Beekeeping and Apitheraphy from Namık Kemal University, Dr. Devrim OSKAY. He also made presentation on Apitherapy and Beekeping. Commercial companies on beekeeping equipment, bee products and beekeeping drugs were participated in the meeting.

Balıkesir University translated qestionnaires into Turkish and printed. The participant list prepared in Turkish/English for the participants. Certificates of attandence signed/stamped and printed for the participants. Paper brochures, big posters and roll-up were prepared to promote the project. Promotional materials including some beekeepers' equipments for the participants were prepared by the coordination of Balıkesir University and The Association.

A Workshop Program (Invitation Card) was prepared and distributed to the participants. The validation workshop was organised with the target groups from Balıkesir-TR.

Our workshop program was included in the invitation card (below), and it was adopted to the program indicated in the "Validation Guideliles" according to the following steps:

A. Welcome;

- B. Introductory Session about the project;
- C. Presentation of course material, handbook and e-learning platform followed by feedback from the participants;
- D. Closing the workshop with the final evaluation- distribution of promotions o the participants.

### **INVITATION CARD**