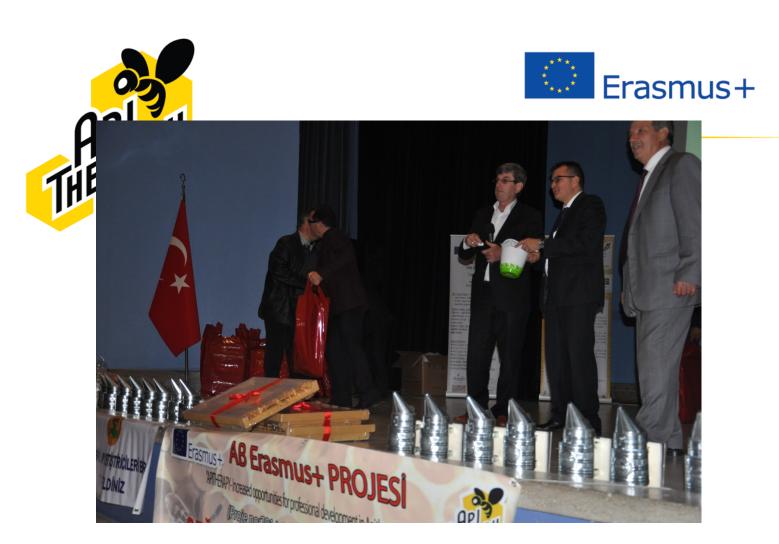

- Validate the Apitherapy course material
- Apitherapy handbook
- and Apitherapy e-learning platform with different user groups and following the feedback improve the systems and materials.

Balıkesir University organised a "APITHERAPY package- validation and multiplier workshop-E1 in Balıkesir, Turkey on 28 March, 2016 with Balıkesir Beekeepers Association.. Before the workshop the University prepared a subcontract with the Balıkesir Beekeepers Association for expert, Atilla Sevim, teacher and beekeeper. A second subcontract was done for organising workshop by the Association. All step of the workshop preparation had done by the Association. We aslo invited one more expert in Beekeeping and Apitheraphy from Namık Kemal University, Dr. Devrim OSKAY. He also made presentation on Apitherapy and Beekeping. Commercial companies on beekeeping equipment, bee products and beekeeping drugs were participated in the meeting.

Balıkesir University translated qestionnaires into Turkish and printed. The participant list prepared in Turkish/English for the participants. Certificates of attandence signed/stamped and printed for the participants. Paper brochures, big posters and roll-up were prepared to promote the project. Promotional materials including some beekeepers' equipments for the participants were prepared by the coordination of Balıkesir University and The Association.

A Workshop Program (Invitation Card) was prepared and distributed to the participants. The validation workshop was organised with the target groups from Balıkesir-TR.

Our workshop program was included in the invitation card (below), and it was adopted to the program indicated in the "Validation Guideliles" according to the following steps: