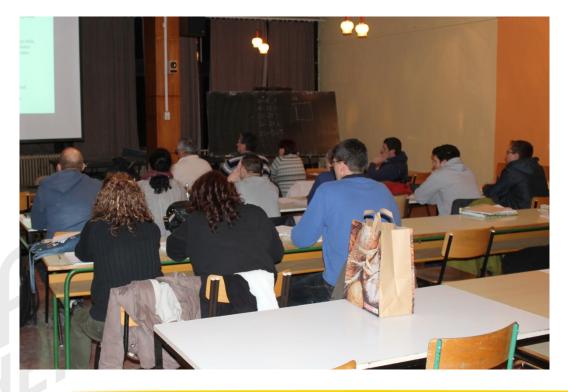

The Validation Workshop took place on the 17<sup>th</sup> of March 2016, in the premises of Timisoara Penitentiary, with 26 participants, and with Andreea Micu as moderator and Flavius Huber together with Laszlo Kardos as experts in beekeeping and apitherapy.

allin

Andreea Micu added 3 new photos. 18 March at 10:35 - M -

Yesterday, 17th of March 2016, took place the first Multiplier Event of the Apitherapy project, at Timisoara Penitentiary, Romania, with the purpose of validating the "Apitherapy Package" with 26 target group representatives, being accompanied by our experts in beekeeping, Flavius Huber and Laszlo Kardos.