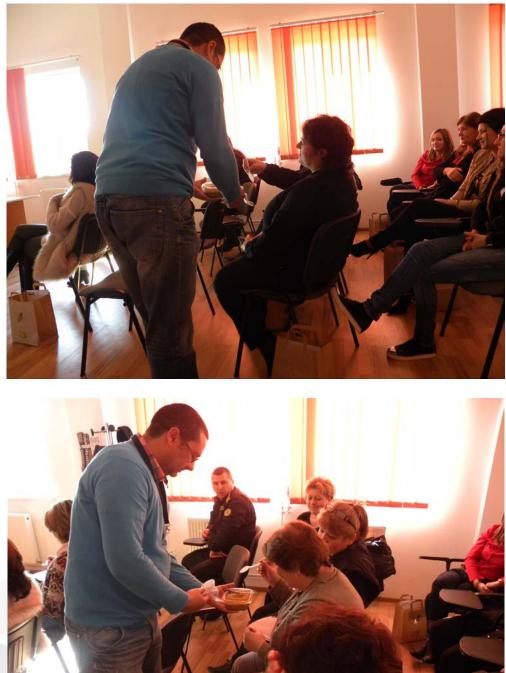

The experts in beekeeping brought to the event fresh bee pollen, propolis and a jar of honey to offer samples to the attendees, while explaining the beneficial effects on health of these bee products.

The participants were excited to try and to ask the experts multiple questions about how to use the bee products in their daily routine. In addition, like it was foreseen in the methodology, Andreea Micu talked freely about the project's products, about the

PHOTOS:

APITHERAPY project has been funded with support from the European Commission, with the reference number 2014-1-RO01-KA204-002705. This publication reflects the views only of the author, and the Commission cann**46**be held responsible for any use which may be made of the information contained therein.