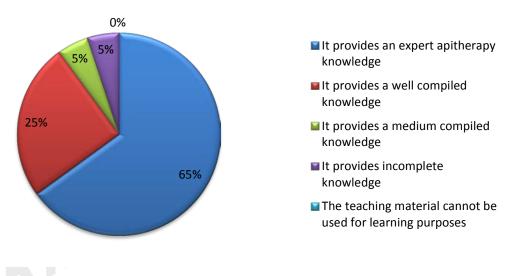

#### 4. Does the handbook provide expert knowledge?

- □ It provides an expert apitherapy knowledge
- □ It provides a well compiled knowledge
- □ It provides a medium compiled knowledge
- □ It provides incomplete knowledge
- The teaching material cannot be used for learning purposes

### 4. Does the handbook provide expert knowledge? \*

- O It provides an expert apitherapy knowledge
- O It provides a well compiled knowledge
- O It provides a medium compiled knowledge
- O It provides incomplete knowledge
- O The teaching material cannot be used for learning purposes