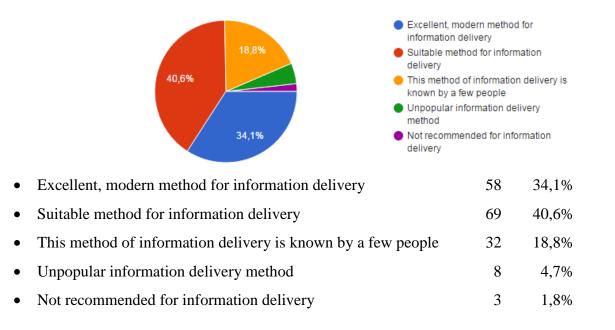

#### 7. Is the e-learning platform appropriate for information delivery of apitherapy studies?

- Excellent, modern method for information delivery
- □ Suitable method for information delivery
- This method of information delivery is known by a few people
- Unpopular information delivery method
- □ Not recommended for information delivery