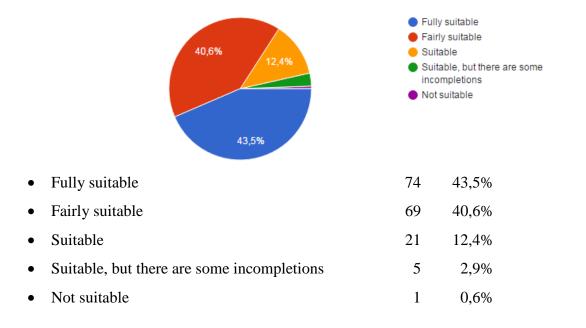

#### I. TEACHING MATERIAL

**1.** Is the teaching material with its 9 chapters suitable for the complex expert knowledge of apitherapy?

- □ Fully suitable
- □ Fairly suitable
- □ Suitable
- □ Suitable, but there are some incompletions
- Not suitable
- 2. Does the teaching material provide the complete knowledge of apitherapy?
- This is an excellent teaching material
- This is a good teaching material
- This is a satisfactory teaching material
- This is an incomplete teaching material
- This teaching material is unsuitable for learning

## 1. Is the teaching material with its 9 chapters suitable for the complex expert knowledge of apitherapy? \*

- O Fully suitable
- O Fairly suitable
- O Suitable
- O Suitable, but there are some incompletions
- O Not suitable