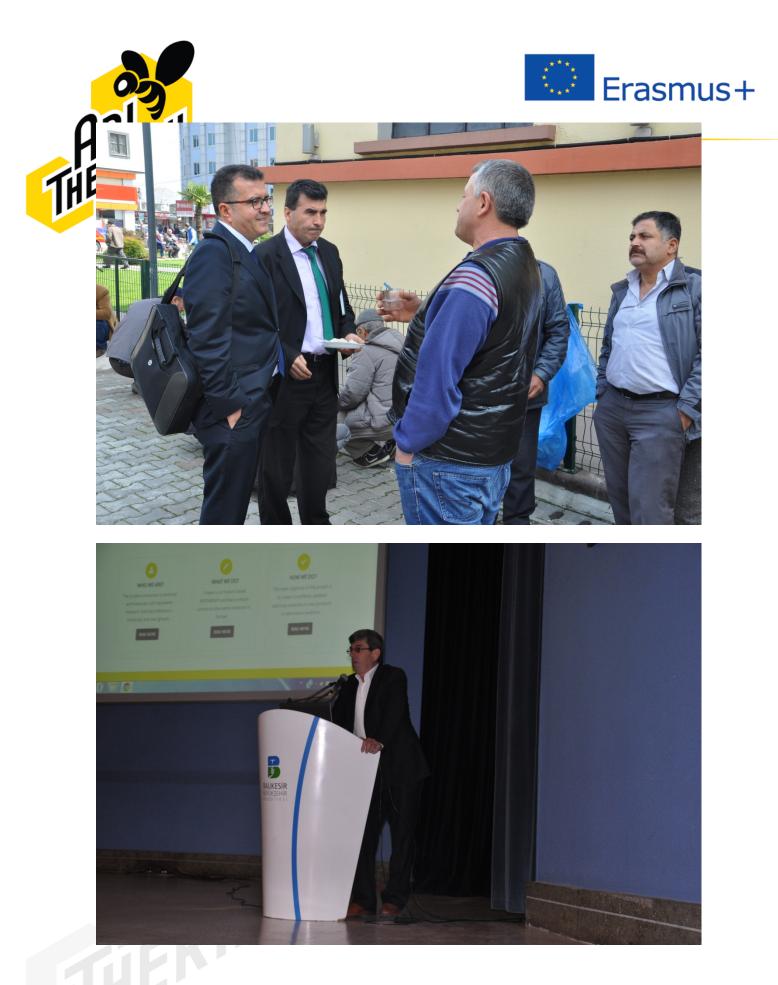

- Validate the Apitherapy course material
- Apitherapy handbook
- and Apitherapy e-learning platform with different user groups and following the feedback improve the systems and materials.

Balıkesir University organised a "APITHERAPY package- validation and multiplier workshop-E1 in Balıkesir, Turkey on 28 March, 2016 with Balıkesir Beekeepers Association.. Before the workshop the University prepared a subcontract with the Balıkesir Beekeepers Association for expert, Atilla Sevim, teacher and beekeeper. A second subcontract was done for organising workshop by the Association. All step of the workshop preparation had done by the Association. We aslo invited one more expert in Beekeeping and Apitheraphy from Namık Kemal University, Dr. Devrim OSKAY. He also made presentation on Apitherapy and Beekeping. Commercial companies on beekeeping equipment, bee products and beekeeping drugs were participated in the meeting.

Balıkesir University translated qestionnaires into Turkish and printed. The participant list prepared in Turkish/English for the participants. Certificates of attandence signed/stamped and printed for the participants. Paper brochures, big posters and roll-up were prepared to promote the project. Promotional materials including some beekeepers' equipments for the participants were prepared by the coordination of Balıkesir University and The Association.