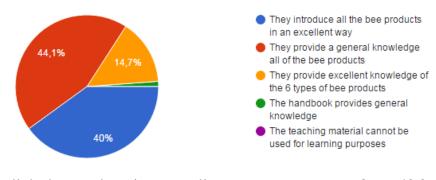

### **5.** Do you consider the Apitherapy Handbook to offer enough information about bee products?

- They introduce all the bee products in an excellent way
- They provide a general knowledge all of the bee products
- They provide excellent knowledge of the 6 types of bee products
- □ The handbook provides general knowledge
- The teaching material cannot be used for learning purposes