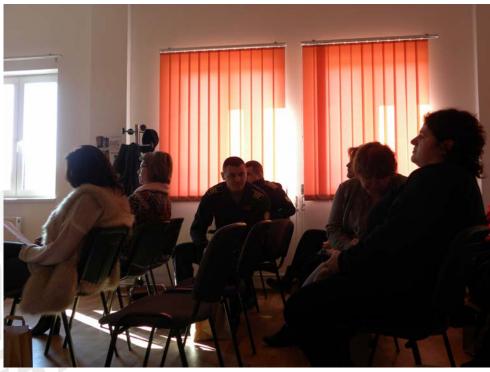

The Validation Workshop took place on the 17<sup>th</sup> of March 2016, in the premises of Timisoara Penitentiary, with 26 participants, and with Andreea Micu as moderator and Flavius Huber together with Laszlo Kardos as experts in beekeeping and apitherapy.

The participants were excited to try and to ask the experts multiple questions about how to use the bee products in their daily routine. In addition, like it was foreseen in the methodology, Andreea Micu talked freely about the project's products, about the

Apitherapy Course, Handbook and e-learning platform, and gave them all the necessary

information to access these products. Since there was no access to internet in the premises of the institution, the course, the handbook and the e-learning platform were introduced and presented offline to the people taking part in the event, emphasizing the links where they can access and download the files, so they can be further used with the inmates.