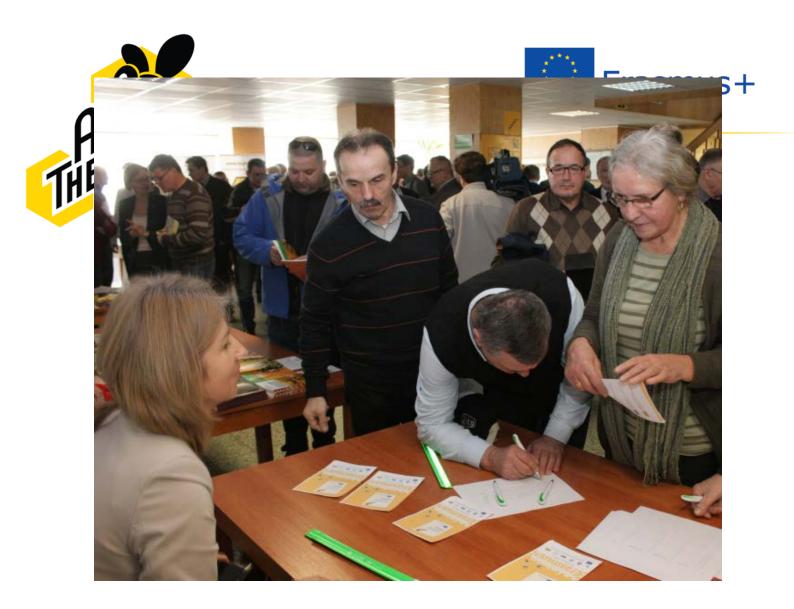

# REPORT OF THE VALIDATION WORKSHOP – MULTIPLIER EVENT OF THE APITHERAPY PROJECT DONE AT 27.02.2016 IN KARNIOWICE MAŁOPOLSKA VOIVODSHIP by ARID Lacjum

According to the assumptions of the project ARID Lacjum has done a validation workshop – multipier event of the Apitherapy Project Output 4: Validate APITHERAPY package as European model

The validation workshop has been executed in Karniowice, Małopolska Voivodship at 27.02.2016.

The validation workshop was prepared for beekeepers and interested in apitherapy topic stakeholders from Małopolska region.

There were 80 person took place in this validation workshop.