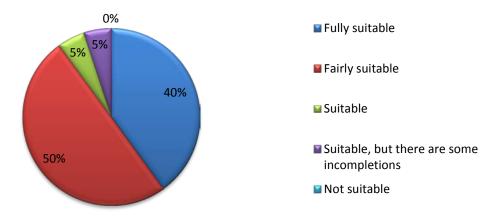

#### I. TEACHING MATERIAL

**1.** Is the teaching material with its 9 chapters suitable for the complex expert knowledge of apitherapy?

- □ Fully suitable
- □ Fairly suitable
- □ Suitable
- □ Suitable, but there are some incompletions
- Not suitable
- 2. Does the teaching material provide the complete knowledge of apitherapy?
- This is an excellent teaching material
- This is a good teaching material
- This is a satisfactory teaching material
- This is an incomplete teaching material
- This teaching material is unsuitable for learning