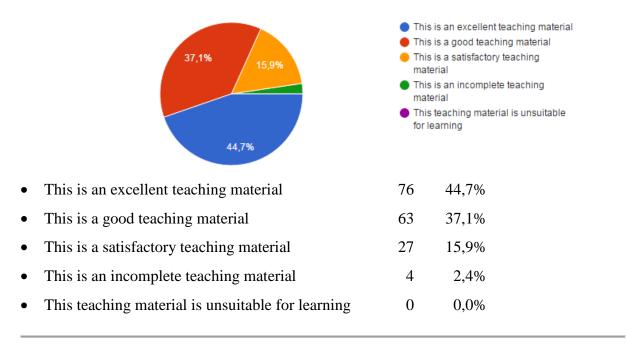

#### I. TEACHING MATERIAL

**1.** Is the teaching material with its 9 chapters suitable for the complex expert knowledge of apitherapy?

- □ Fully suitable
- □ Fairly suitable
- □ Suitable
- □ Suitable, but there are some incompletions
- Not suitable
- 2. Does the teaching material provide the complete knowledge of apitherapy?
- This is an excellent teaching material
- This is a good teaching material
- This is a satisfactory teaching material
- This is an incomplete teaching material
- This teaching material is unsuitable for learning

## 2. Does the teaching material provide the complete knowledge of apitherapy? \*

- O This is an excellent teaching material
- O This is a good teaching material
- O This is a satisfactory teaching material
- O This is an incomplete teaching material
- O This teaching material is unsuitable for learning