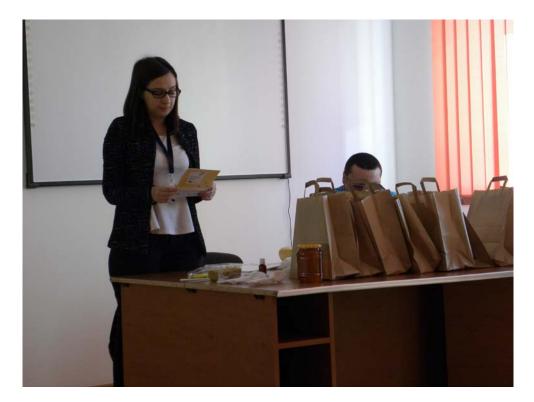

Preparatory activities were carried out before 17<sup>th</sup> of March, such as the creation of an invitation to send to Timisoara Penitentiary, conduction of phone calls with the contact person from the institution, exchange of emails regarding the number of participants and the number of visitors, preparation of promotional bags with the Apitherapy Dissemination products, consisting in the project's brochure, ball pens, key chains, sticky notes, business card holder, notepad fridge magnet, all with the Apitherapy logo.

The experts in beekeeping brought to the event fresh bee pollen, propolis and a jar of honey to offer samples to the attendees, while explaining the beneficial effects on health of these bee products.