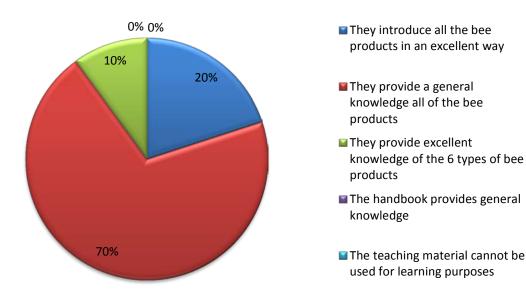

### **5.** Do you consider the Apitherapy Handbook to offer enough information about bee products?

- They introduce all the bee products in an excellent way
- They provide a general knowledge all of the bee products
- They provide excellent knowledge of the 6 types of bee products
- □ The handbook provides general knowledge
- The teaching material cannot be used for learning purposes

## 5. Do you consider the Apitherapy Handbook to offer enough information about bee products? \*

- O They introduce all the bee products in an excellent way
- O They provide a general knowledge all of the bee products
- O They provide excellent knowledge of the 6 types of bee products
- O The handbook provides general knowledge
- O The teaching material cannot be used for learning purposes